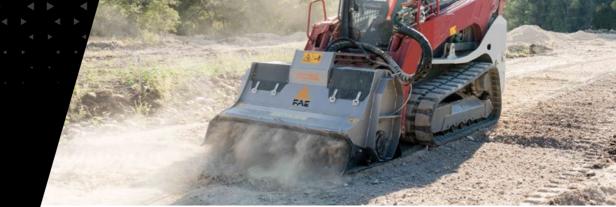

### Stone Crushers with fixed teeth for skid steer loaders.

Designed and built for High Flow skid steers. Its compact size makes it the ideal solution for dirt and gravel roads, bike and horse trails, driveways, curbs, landscaping and smaller job sites as well as agricultural land reclamation. The spiral rotor designed configuration ensures even and highly productive crushing capacity and the Hardox® counter knives allow you to adjust the size of the final product. The rear hydraulic door is used to adjust the amount of material exiting the crushing chamber.