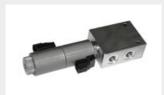

#### **MAIN OPTIONS**

Diverter valve to control hood cylinders to control the opening and closing of the hydraulic door

90-120 hp

Depth 15 cm