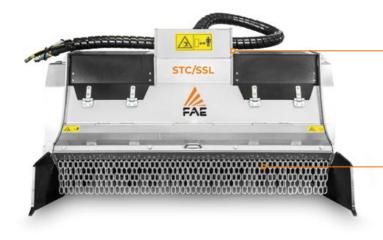

### Stone Crushers with fixed teeth for skid steer loaders.

Designed and built for High Flow skid steers. Its compact size makes it the ideal solution for dirt and gravel roads, bike and horse trails, driveways, curbs, landscaping and smaller job sites as well as agricultural land reclamation. The spiral rotor designed configuration ensures even and highly productive crushing capacity and the Hardox® counter knives allow you to adjust the size of the final product. The rear hydraulic door is used to adjust the amount of material exiting the crushing chamber.

**Hydraulic hoses** 

Adjustable Hardox®
counter-blade
to effectively control
the final product size

External pressure control Gauge

#### STANDARD EQUIPMENT

| Hydraulic piston motor 125cc with relief and anticavitation valve | Hydraulic rear door                      |
|-------------------------------------------------------------------|------------------------------------------|
| Safety and anticavitation valve                                   | Working pressure control gauge           |
| Enclosed / anti dust machine body                                 | Additional reinforced side plates        |
| Motor enclosed in the frame                                       | Protection chains                        |
| Poly Chain® Belt Transmission                                     | Flat pressed welded steel counter-blades |
| Hydraulic hoses                                                   | Adjustable Hardox® counter-blade         |