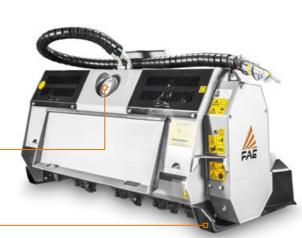

### Stone Crushers with fixed teeth for skid steer loaders.

Designed and built for High Flow skid steers. Its compact size makes it the ideal solution for dirt and gravel roads, bike and horse trails, driveways, curbs, landscaping and smaller job sites as well as agricultural land reclamation. The spiral rotor designed configuration ensures even and highly productive crushing capacity and the Hardox® counter knives allow you to adjust the size of the final product. The rear hydraulic door is used to adjust the amount of material exiting the crushing chamber.

**Hydraulic hoses** 

Adjustable Hardox®
counter-blade
to effectively control
the final product size

External pressure control Gauge

#### **MAIN OPTIONS**

Diverter valve to control hood cylinders to control the opening and closing of the hydraulic door

90-120 hp

Depth 15 cm